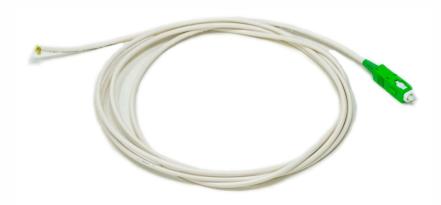

## SC/APC to Stub Drop Cable

Your weakest link is as good as your drop cable. NetSource offers high quality drop cables.

This SC/APC to Stub Drop Cable is perfect for a variety of carrier networks and private network environments. NetSource's high quality drop cables are tested and inspected every step of the way.

The SC/APC to Stub Drop Cable is widely customizable. We will work with you to make sure it works for your specific application.

## Features and Benefits

- Exceeds industry standards
- Maximum IL .25 dB, Typical .15 dB
- Custom cable length and colors

- Riser or LSZH durable 3mm jacket
- Available with APC or UPC polish
- Indoor/outdoor use